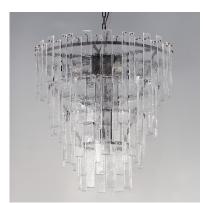

### PRODUCT DESCRIPTION

Gracefully flowing molten glass panels with a uniquely organic aesthetic encircle rings of rich Darkened Bronze metal or hand-applied Gold Leaf. This refined interpretation of tiered glass pendants exudes warmth and elegance, effortlessly blending a moody ambiance with timeless contemporary charm.