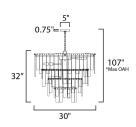

## **MEASUREMENTS**

**DIMENSION** : 30" L x 30" W x 32" H

MAX OAH : 107" OAH

CANOPY : 5" W x 1" H x 5" L

HANGING WEIGHT : 74.5 lb