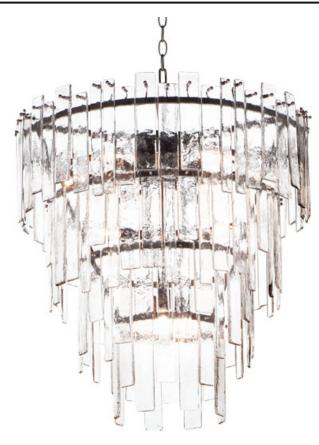

### PRODUCT DESCRIPTION

Gracefully flowing molten glass panels with a uniquely organic aesthetic encircle rings of rich Darkened Bronze metal or hand-applied Gold Leaf. This refined interpretation of tiered glass pendants exudes warmth and elegance, effortlessly blending a moody ambiance with timeless contemporary charm.