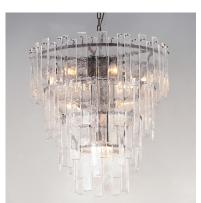

### PRODUCT DESCRIPTION

Gracefully flowing molten glass panels with a uniquely organic aesthetic encircle rings of rich Darkened Bronze metal or hand-applied Gold Leaf. This refined interpretation of tiered glass pendants exudes warmth and elegance, effortlessly blending a moody ambiance with timeless contemporary charm.