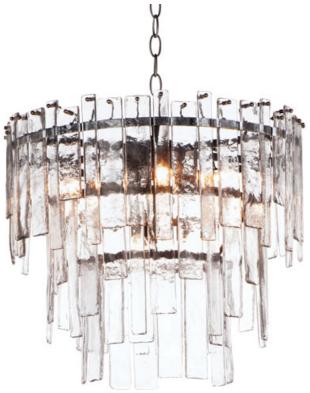

#### **PRODUCT DESCRIPTION**

\*max overall height

Gracefully flowing molten glass panels with a uniquely organic aesthetic encircle rings of rich Darkened Bronze metal or hand-applied Gold Leaf. This refined interpretation of tiered glass pendants exudes warmth and elegance, effortlessly blending a moody ambiance with timeless contemporary charm.