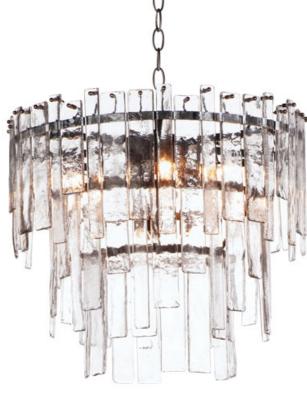

#### **PRODUCT DESCRIPTION**

\*max overall height

Gracefully flowing molten glass panels with a uniquely organic aesthetic encircle rings of rich Darkened Bronze metal or hand-applied Gold Leaf. This refined interpretation of tiered glass pendants exudes warmth and elegance, effortlessly blending a moody ambiance with timeless contemporary charm.