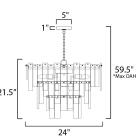

## **MEASUREMENTS**

| DIMENSION      | : |
|----------------|---|
| MAX OAH        | : |
| CANOPY         | : |
| HANGING WEIGHT | : |

INPUT VOLTAGE BULB **BULB INCLUDED** 

24" L x 24" W x 21.5" H 59.5" OAH 5" W x 1" H x 5" L 41.88 lb