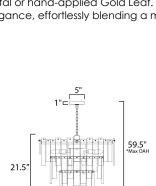

## **MEASUREMENTS**

| DIMENSION      | : |
|----------------|---|
| MAX OAH        | : |
| CANOPY         | : |
| HANGING WEIGHT | : |

INPUT VOLTAGE BULB **BULB INCLUDED** 

24" L x 24" W x 21.5" H 59.5" OAH 5" W x 1" H x 5" L 41.88 lb