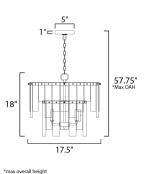

## MEASUREMENTS

LAMPING

INPUT BULB BULB IN DIMMABLE : 17.5" L x 17.5" W x 18" H : 56" OAH : 5" W x 1" H x 5" L

| ING     |                                                    |
|---------|----------------------------------------------------|
| VOLTAGE | : 120V                                             |
|         | : 4 x 60W Incandescent E12 Candelabra , 240W Total |
| NCLUDED | : (Not Included)                                   |
| ABLE    | : Y                                                |