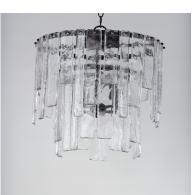

## **PRODUCT DESCRIPTION**

Gracefully flowing molten glass panels with a uniquely organic aesthetic encircle rings of rich Darkened Bronze metal or hand-applied Gold Leaf. This refined interpretation of tiered glass pendants exudes warmth and elegance, effortlessly blending a moody ambiance with timeless contemporary charm.