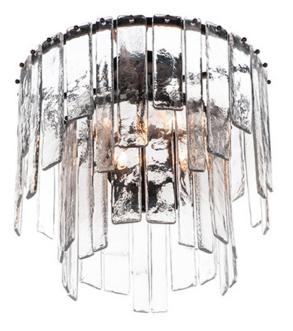

## **PRODUCT DESCRIPTION**

Gracefully flowing molten glass panels with a uniquely organic aesthetic encircle rings of rich Darkened Bronze metal or hand-applied Gold Leaf. This refined interpretation of tiered glass pendants exudes warmth and elegance, effortlessly blending a moody ambiance with timeless contemporary charm.