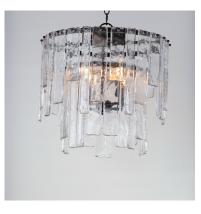

## **PRODUCT DESCRIPTION**

Gracefully flowing molten glass panels with a uniquely organic aesthetic encircle rings of rich Darkened Bronze metal or hand-applied Gold Leaf. This refined interpretation of tiered glass pendants exudes warmth and elegance, effortlessly blending a moody ambiance with timeless contemporary charm.