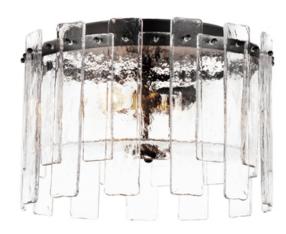

### PRODUCT DESCRIPTION

Gracefully flowing molten glass panels with a uniquely organic aesthetic encircle rings of rich Darkened Bronze metal or hand-applied Gold Leaf. This refined interpretation of tiered glass pendants exudes warmth and elegance, effortlessly blending a moody ambiance with timeless contemporary charm.

### **MEASUREMENTS**

DIMENSION : 14.5" L x 14.5" W x 10" H
CANOPY : 10" W x 1" H x 10" L

HANGING WEIGHT : 18.04 lb

### LAMPING

INPUT VOLTAGE : 120V

BULB : 2 x 60W Incandescent E12 Candelabra , 120W Total

BULB INCLUDED : (Not Included)

DIMMABLE : Y

### **GLASS**

Artisan AG

## MATERIAL

Steel + Glass