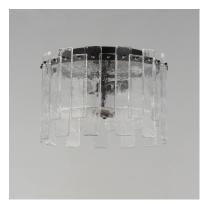

### PRODUCT DESCRIPTION

Gracefully flowing molten glass panels with a uniquely organic aesthetic encircle rings of rich Darkened Bronze metal or hand-applied Gold Leaf. This refined interpretation of tiered glass pendants exudes warmth and elegance, effortlessly blending a moody ambiance with timeless contemporary charm.

### **MEASUREMENTS**

DIMENSION : 14.5" L x 14.5" W x 10" H
CANOPY : 10" W x 1" H x 10" L

HANGING WEIGHT : 18.04 lb

### LAMPING

INPUT VOLTAGE : 120V

BULB : 2 x 60W Incandescent E12 Candelabra , 120W Total

BULB INCLUDED : (Not Included)

DIMMABLE : Y

### **GLASS**

Artisan AG

## MATERIAL

Steel + Glass