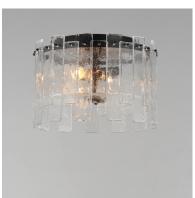

### PRODUCT DESCRIPTION

Gracefully flowing molten glass panels with a uniquely organic aesthetic encircle rings of rich Darkened Bronze metal or hand-applied Gold Leaf. This refined interpretation of tiered glass pendants exudes warmth and elegance, effortlessly blending a moody ambiance with timeless contemporary charm.

### **MEASUREMENTS**

DIMENSION : 14.5" L x 14.5" W x 10" H
CANOPY : 10" W x 1" H x 10" L

HANGING WEIGHT : 18.04 lb

### LAMPING

INPUT VOLTAGE : 120V

BULB : 2 x 60W Incandescent E12 Candelabra , 120W Total

BULB INCLUDED : (Not Included)

DIMMABLE : Y

### **GLASS**

Artisan AG

## MATERIAL

Steel + Glass