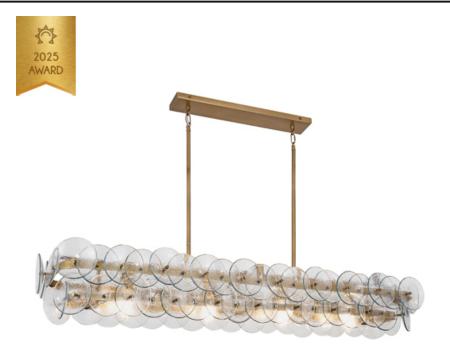

#### **PRODUCT DESCRIPTION**

Overlapping handmade pressed glass disks mounted on metal frames inspired by Mid-Century Italian design, this collection offers a blend of vintage charm and modern elegance. Choose from Vintage Green glass on a Weathered Brass frame, or Amber glass on a Gunmetal frame, or Textured Clear glass on either frame. The textured glass softens the glare of the bulbs, creating a warm, inviting glow that is enhanced by the colored glass options. Available in both round and linear configurations, these fixtures are ideal for dining tables or living spaces. A coordinating tiered wall sconce completes the collection, providing a cohesive and stylish lighting solution.

## GLASS

Textured Clear TC