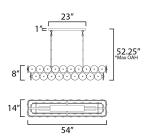

\*max overall height

# **MEASUREMENTS**

DIMENSION : 54" L x 14" W x 8" H

MAX OAH : 52.25" OAH

CANOPY : 4" W x 1" H x 23" L

HANGING WEIGHT : 65.27 lb