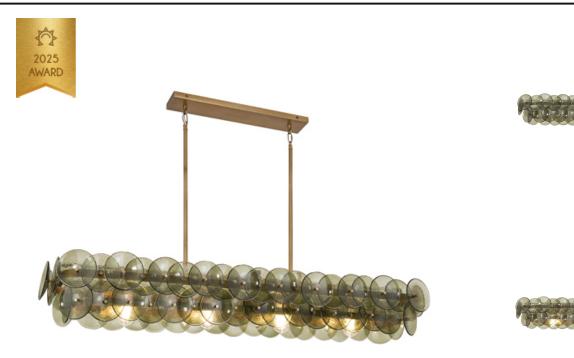

## **PRODUCT DESCRIPTION**

Overlapping handmade pressed glass disks mounted on metal frames inspired by Mid-Century Italian design, this collection offers a blend of vintage charm and modern elegance. Choose from Vintage Green glass on a Weathered Brass frame, or Amber glass on a Gunmetal frame, or Textured Clear glass on either frame. The textured glass softens the glare of the bulbs, creating a warm, inviting glow that is enhanced by the colored glass options. Available in both round and linear configurations, these fixtures are ideal for dining tables or living spaces. A coordinating tiered wall sconce completes the collection, providing a cohesive and stylish lighting solution.