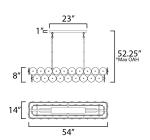

## **MEASUREMENTS**

DIMENSION : 54" L x 14" W x 8" H

MAX OAH : 52.25" OAH

CANOPY : 4" W x 1" H x 23" L

HANGING WEIGHT : 65.27 lb