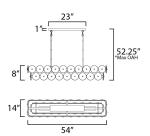

# **MEASUREMENTS**

DIMENSION : 54" L x 14" W x 8" H

MAX OAH : 52.25" OAH

CANOPY : 4" W x 1" H x 23" L

HANGING WEIGHT : 65.27 lb

\*max overall height