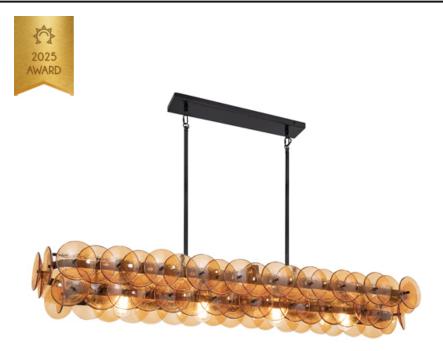

#### **PRODUCT DESCRIPTION**

Overlapping handmade pressed glass disks mounted on metal frames inspired by Mid-Century Italian design, this collection offers a blend of vintage charm and modern elegance. Choose from Vintage Green glass on a Weathered Brass frame, or Amber glass on a Gunmetal frame, or Textured Clear glass on either frame. The textured glass softens the glare of the bulbs, creating a warm, inviting glow that is enhanced by the colored glass options. Available in both round and linear configurations, these fixtures are ideal for dining tables or living spaces. A coordinating tiered wall sconce completes the collection, providing a cohesive and stylish lighting solution.

## **GLASS**

Amber AM

#### **FINISHES OPTION**

Weathered Brass (WBR)