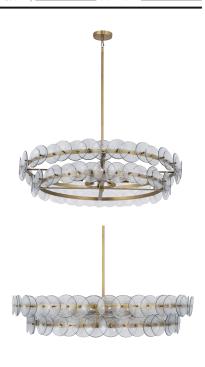

### **PRODUCT DESCRIPTION**

Overlapping handmade pressed glass disks mounted on metal frames inspired by Mid-Century Italian design, this collection offers a blend of vintage charm and modern elegance. Choose from Vintage Green glass on a Weathered Brass frame, or Amber glass on a Gunmetal frame, or Textured Clear glass on either frame. The textured glass softens the glare of the bulbs, creating a warm, inviting glow that is enhanced by the colored glass options. Available in both round and linear configurations, these fixtures are ideal for dining tables or living spaces. A coordinating tiered wall sconce completes the collection, providing a cohesive and stylish lighting solution.

# **MEASUREMENTS**

DIMENSION : 42" L x 42" W x 9.5" H

MAX OAH : 52.25" OAH CANOPY : 5" W x 1" H x 5" L

HANGING WEIGHT : 74.09 lb

# LAMPING

INPUT VOLTAGE : 120V

BULB : 8 x 60W Incandescent E26 Medium , 480W Total

BULB INCLUDED : (Not Included)

DIMMABLE : Y

# GLASS

Textured Clear TC

# MATERIAL

Recycled Glass, Steel