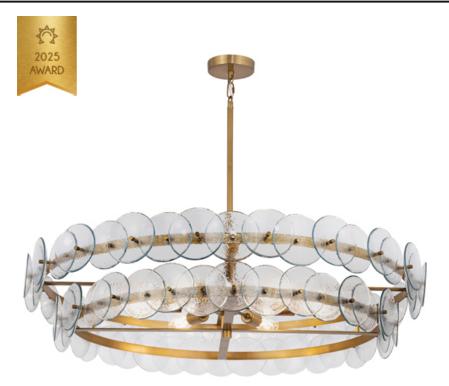

### **PRODUCT DESCRIPTION**

Overlapping handmade pressed glass disks mounted on metal frames inspired by Mid-Century Italian design, this collection offers a blend of vintage charm and modern elegance. Choose from Vintage Green glass on a Weathered Brass frame, or Amber glass on a Gunmetal frame, or Textured Clear glass on either frame. The textured glass softens the glare of the bulbs, creating a warm, inviting glow that is enhanced by the colored glass options. Available in both round and linear configurations, these fixtures are ideal for dining tables or living spaces. A coordinating tiered wall sconce completes the collection, providing a cohesive and stylish lighting solution.

# **MEASUREMENTS**

DIMENSION : 42" L x 42" W x 9.5" H

MAX OAH : 52.25" OAH CANOPY : 5" W x 1" H x 5" L

HANGING WEIGHT : 74.09 lb

# LAMPING

INPUT VOLTAGE : 120V

BULB : 8 x 60W Incandescent E26 Medium , 480W Total

BULB INCLUDED : (Not Included)

DIMMABLE : Y

# GLASS

Textured Clear TC

# MATERIAL

Recycled Glass, Steel