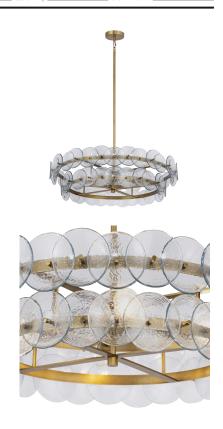

### **PRODUCT DESCRIPTION**

Overlapping handmade pressed glass disks mounted on metal frames inspired by Mid-Century Italian design, this collection offers a blend of vintage charm and modern elegance. Choose from Vintage Green glass on a Weathered Brass frame, or Amber glass on a Gunmetal frame, or Textured Clear glass on either frame. The textured glass softens the glare of the bulbs, creating a warm, inviting glow that is enhanced by the colored glass options. Available in both round and linear configurations, these fixtures are ideal for dining tables or living spaces. A coordinating tiered wall sconce completes the collection, providing a cohesive and stylish lighting solution.

# GLASS

Textured Clear TC