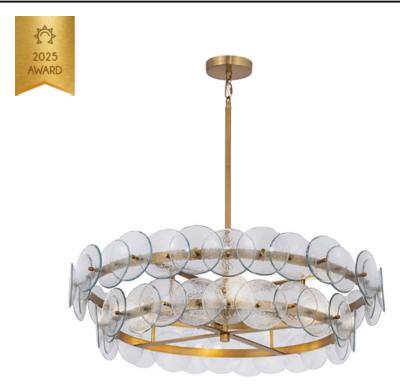

### **PRODUCT DESCRIPTION**

Overlapping handmade pressed glass disks mounted on metal frames inspired by Mid-Century Italian design, this collection offers a blend of vintage charm and modern elegance. Choose from Vintage Green glass on a Weathered Brass frame, or Amber glass on a Gunmetal frame, or Textured Clear glass on either frame. The textured glass softens the glare of the bulbs, creating a warm, inviting glow that is enhanced by the colored glass options. Available in both round and linear configurations, these fixtures are ideal for dining tables or living spaces. A coordinating tiered wall sconce completes the collection, providing a cohesive and stylish lighting solution.

# GLASS

Textured Clear TC