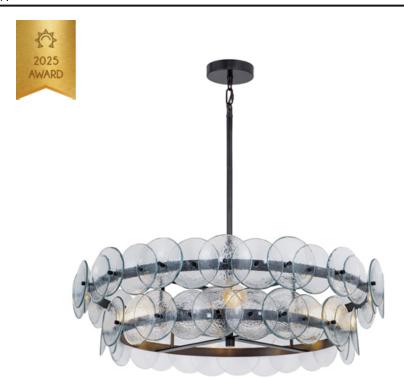

# PRODUCT DESCRIPTION

Overlapping handmade pressed glass disks mounted on metal frames inspired by Mid-Century Italian design, this collection offers a blend of vintage charm and modern elegance. Choose from Vintage Green glass on a Weathered Brass frame, or Amber glass on a Gunmetal frame, or Textured Clear glass on either frame. The textured glass softens the glare of the bulbs, creating a warm, inviting glow that is enhanced by the colored glass options. Available in both round and linear configurations, these fixtures are ideal for dining tables or living spaces. A coordinating tiered wall sconce completes the collection, providing a cohesive and stylish lighting solution.

# **MEASUREMENTS**

DIMENSION : 32" L x 32" W x 9" H

MAX OAH : 52.25" OAH CANOPY : 5" W x 1" H x 5" L

HANGING WEIGHT : 56.25 lb

LAMPING

INPUT VOLTAGE : 120V

BULB : 6 x 60W Incandescent E26 Medium , 360W Total

# GLASS

Textured Clear TC

## MATERIAL

Recycled Glass, Steel