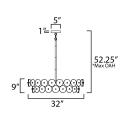

# **MEASUREMENTS**

DIMENSION : 32" L x 32" W x 9" H

MAX OAH : 52.25" OAH CANOPY : 5" W x 1" H x 5" L

HANGING WEIGHT : 56.25 lb

LAMPING

INPUT VOLTAGE : 120V

BULB : 6 x 60W Incandescent E26 Medium, 360W Total