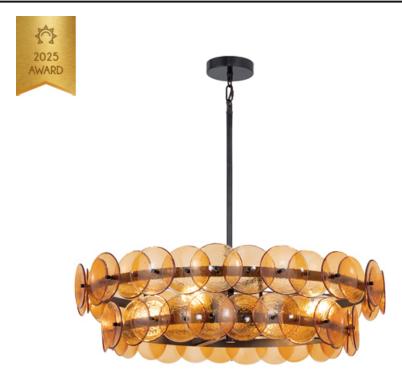

#### PRODUCT DESCRIPTION

\*max overall height

Overlapping handmade pressed glass disks mounted on metal frames inspired by Mid-Century Italian design, this collection offers a blend of vintage charm and modern elegance. Choose from Vintage Green glass on a Weathered Brass frame, or Amber glass on a Gunmetal frame, or Textured Clear glass on either frame. The textured glass softens the glare of the bulbs, creating a warm, inviting glow that is enhanced by the colored glass options. Available in both round and linear configurations, these fixtures are ideal for dining tables or living spaces. A coordinating tiered wall sconce completes the collection, providing a cohesive and stylish lighting solution.

# **GLASS**

Amber AM