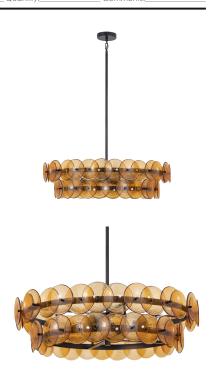

#### PRODUCT DESCRIPTION

\*max overall height

Overlapping handmade pressed glass disks mounted on metal frames inspired by Mid-Century Italian design, this collection offers a blend of vintage charm and modern elegance. Choose from Vintage Green glass on a Weathered Brass frame, or Amber glass on a Gunmetal frame, or Textured Clear glass on either frame. The textured glass softens the glare of the bulbs, creating a warm, inviting glow that is enhanced by the colored glass options. Available in both round and linear configurations, these fixtures are ideal for dining tables or living spaces. A coordinating tiered wall sconce completes the collection, providing a cohesive and stylish lighting solution.

## **FINISHES OPTION**

Gunmetal (GM)

Weathered Brass (WBR)

# **GLASS**

Amber AM