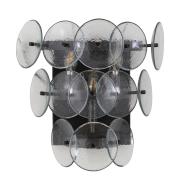

# PRODUCT DESCRIPTION

Overlapping handmade pressed glass disks mounted on metal frames inspired by Mid-Century Italian design, this collection offers a blend of vintage charm and modern elegance. Choose from Vintage Green glass on a Weathered Brass frame, or Amber glass on a Gunmetal frame, or Textured Clear glass on either frame. The textured glass softens the glare of the bulbs, creating a warm, inviting glow that is enhanced by the colored glass options. Available in both round and linear configurations, these fixtures are ideal for dining tables or living spaces. A coordinating tiered wall sconce completes the collection, providing a cohesive and stylish lighting solution.

## **MEASUREMENTS**

DIMENSION : 15" W x 15" H x 8" Ext

MAX OAH : 5" W x 5" H HANGING WEIGHT : 8.32 lb

### **LAMPING**

INPUT VOLTAGE : 120V

BULB : 3 x 60W Incandescent E12 Candelabra , 180W Total

BULB INCLUDED : (Not Included)

DIMMABLE : N

#### **FINISHES OPTION**

Weathered Brass (WBR)

# GLASS

Textured Clear TC

## MATERIAL

Recycled Glass + Steel