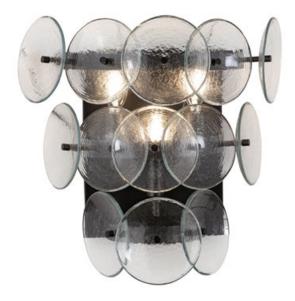

# PRODUCT DESCRIPTION

Overlapping handmade pressed glass disks mounted on metal frames inspired by Mid-Century Italian design, this collection offers a blend of vintage charm and modern elegance. Choose from Vintage Green glass on a Weathered Brass frame, or Amber glass on a Gunmetal frame, or Textured Clear glass on either frame. The textured glass softens the glare of the bulbs, creating a warm, inviting glow that is enhanced by the colored glass options. Available in both round and linear configurations, these fixtures are ideal for dining tables or living spaces. A coordinating tiered wall sconce completes the collection, providing a cohesive and stylish lighting solution.

## **MEASUREMENTS**

DIMENSION : 15" W x 15" H x 8" Ext

MAX OAH : 5" W x 5" H HANGING WEIGHT : 8.32 lb

### **LAMPING**

INPUT VOLTAGE : 120V

BULB : 3 x 60W Incandescent E12 Candelabra , 180W Total

BULB INCLUDED : (Not Included)

DIMMABLE : N

#### **FINISHES OPTION**

Weathered Brass (WBR)

# GLASS

Textured Clear TC

## MATERIAL

Recycled Glass + Steel