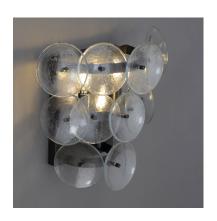

# PRODUCT DESCRIPTION

Overlapping handmade pressed glass disks mounted on metal frames inspired by Mid-Century Italian design, this collection offers a blend of vintage charm and modern elegance. Choose from Vintage Green glass on a Weathered Brass frame, or Amber glass on a Gunmetal frame, or Textured Clear glass on either frame. The textured glass softens the glare of the bulbs, creating a warm, inviting glow that is enhanced by the colored glass options. Available in both round and linear configurations, these fixtures are ideal for dining tables or living spaces. A coordinating tiered wall sconce completes the collection, providing a cohesive and stylish lighting solution.

## **MEASUREMENTS**

DIMENSION : 15" W x 15" H x 8" Ext

MAX OAH : 5" W x 5" H HANGING WEIGHT : 8.32 lb

### **LAMPING**

INPUT VOLTAGE : 120V

BULB : 3 x 60W Incandescent E12 Candelabra , 180W Total

BULB INCLUDED : (Not Included)

DIMMABLE : N

#### **FINISHES OPTION**

Weathered Brass (WBR)

# GLASS

Textured Clear TC

## MATERIAL

Recycled Glass + Steel