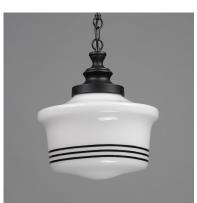

## PRODUCT DESCRIPTION

A refreshed take on classic schoolhouse glass pendants, this collection combines nostalgia with modern flair. The opal white glass shades feature repeating black stripes for a contemporary twist, while Matte Black tops and streamlined down rods add a clean, modern touch. Available in multiple sizes, the collection also includes a coordinating wall sconce for a cohesive look.

## GLASS

White WT

#### MATERIAL

Steel, Glass