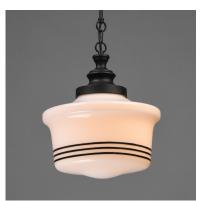

## PRODUCT DESCRIPTION

A refreshed take on classic schoolhouse glass pendants, this collection combines nostalgia with modern flair. The opal white glass shades feature repeating black stripes for a contemporary twist, while Matte Black tops and streamlined down rods add a clean, modern touch. Available in multiple sizes, the collection also includes a coordinating wall sconce for a cohesive look.

## GLASS

White WT

#### MATERIAL

Steel, Glass