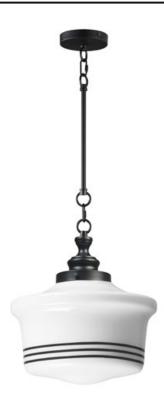

## PRODUCT DESCRIPTION

A refreshed take on classic schoolhouse glass pendants, this collection combines nostalgia with modern flair. The opal white glass shades feature repeating black stripes for a contemporary twist, while Matte Black tops and streamlined down rods add a clean, modern touch. Available in multiple sizes, the collection also includes a coordinating wall sconce for a cohesive look.

## GLASS

White WT

#### MATERIAL

Steel, Glass