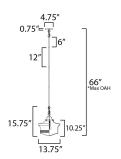

max overall height

# **MEASUREMENTS**

DIMENSION : 13.75" L x 13.75" W x 15.75" H

MAX OAH : 66" OAH

CANOPY : 4.75" W x 0.75" H x 4.75" L

HANGING WEIGHT : 8.91 lb

LAMPING

INPUT VOLTAGE : 120V

BULB : 1 x 60W Incandescent E26 Medium, 60W Total