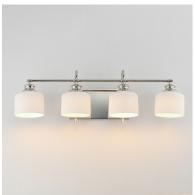

### PRODUCT DESCRIPTION

Ribbed ceramic shades are gracefully suspended on classic arching tube frames, creating a timeless yet modern design. The matte bisque-fired ceramic is translucent softly diffuses light while highlighting the ribbed raised pattern. Available in elegant finishes, choose from Natural Aged Brass, Oil Rubbed Bronze, or Polished Nickel frames to complement your space.

#### **FINISHES OPTION**

Natural Aged Brass (NAB) Oil Rubbed Bronze (OI) Polished Nickel (PN)

## **GLASS**

White WT