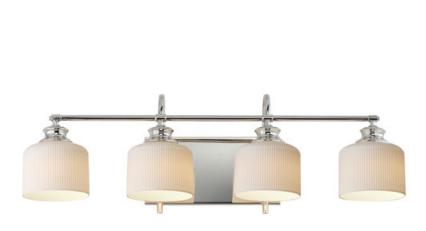

### PRODUCT DESCRIPTION

Ribbed ceramic shades are gracefully suspended on classic arching tube frames, creating a timeless yet modern design. The matte bisque-fired ceramic is translucent softly diffuses light while highlighting the ribbed raised pattern. Available in elegant finishes, choose from Natural Aged Brass, Oil Rubbed Bronze, or Polished Nickel frames to complement your space.

#### **FINISHES OPTION**

Natural Aged Brass (NAB) Oil Rubbed Bronze (OI) Polished Nickel (PN)

## **GLASS**

White WT