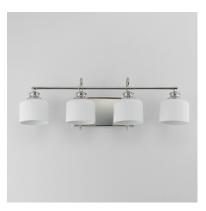

### PRODUCT DESCRIPTION

Ribbed ceramic shades are gracefully suspended on classic arching tube frames, creating a timeless yet modern design. The matte bisque-fired ceramic is translucent softly diffuses light while highlighting the ribbed raised pattern. Available in elegant finishes, choose from Natural Aged Brass, Oil Rubbed Bronze, or Polished Nickel frames to complement your space.

#### **FINISHES OPTION**

Natural Aged Brass (NAB) Oil Rubbed Bronze (OI) Polished Nickel (PN)

## **GLASS**

White WT