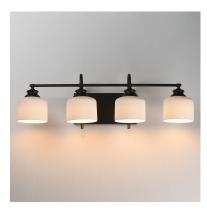

Quantity:

Ribbed ceramic shades are gracefully suspended on classic arching tube frames, creating a timeless yet modern design. The matte bisque-fired ceramic is translucent softly diffuses light while highlighting the ribbed raised pattern. Available in elegant finishes, choose from Natural Aged Brass, Oil Rubbed Bronze, or Polished Nickel frames to complement your space.

LIGHTING\_DIRECTION : Up/Down

: 32" W x 10" H x 9" Ext

## FINISHES OPTION

GLASS White WT

MATERIAL Steel, Glass