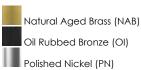

Quantity:

Ribbed ceramic shades are gracefully suspended on classic arching tube frames, creating a timeless yet modern design. The matte bisque-fired ceramic is translucent softly diffuses light while highlighting the ribbed raised pattern. Available in elegant finishes, choose from Natural Aged Brass, Oil Rubbed Bronze, or Polished Nickel frames to complement your space.