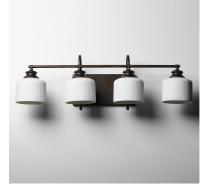

Quantity:

Ribbed ceramic shades are gracefully suspended on classic arching tube frames, creating a timeless yet modern design. The matte bisque-fired ceramic is translucent softly diffuses light while highlighting the ribbed raised pattern. Available in elegant finishes, choose from Natural Aged Brass, Oil Rubbed Bronze, or Polished Nickel frames to complement your space.

LIGHTING\_DIRECTION : Up/Down

: 32" W x 10" H x 9" Ext

## FINISHES OPTION

GLASS White WT

MATERIAL Steel, Glass