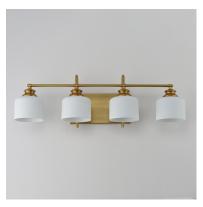

### PRODUCT DESCRIPTION

Ribbed ceramic shades are gracefully suspended on classic arching tube frames, creating a timeless yet modern design. The matte bisque-fired ceramic is translucent softly diffuses light while highlighting the ribbed raised pattern. Available in elegant finishes, choose from Natural Aged Brass, Oil Rubbed Bronze, or Polished Nickel frames to complement your space.

#### **FINISHES OPTION**

Natural Aged Brass (NAB)

Oil Rubbed Bronze (OI) Polished Nickel (PN)

## **GLASS**

White WT