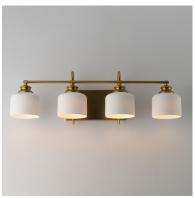

### PRODUCT DESCRIPTION

Ribbed ceramic shades are gracefully suspended on classic arching tube frames, creating a timeless yet modern design. The matte bisque-fired ceramic is translucent softly diffuses light while highlighting the ribbed raised pattern. Available in elegant finishes, choose from Natural Aged Brass, Oil Rubbed Bronze, or Polished Nickel frames to complement your space.

#### **FINISHES OPTION**

Natural Aged Brass (NAB)

Oil Rubbed Bronze (OI) Polished Nickel (PN)

## **GLASS**

White WT