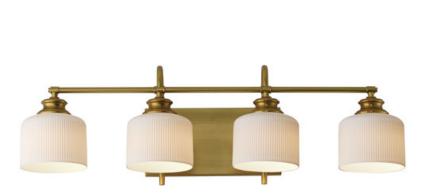

### PRODUCT DESCRIPTION

Ribbed ceramic shades are gracefully suspended on classic arching tube frames, creating a timeless yet modern design. The matte bisque-fired ceramic is translucent softly diffuses light while highlighting the ribbed raised pattern. Available in elegant finishes, choose from Natural Aged Brass, Oil Rubbed Bronze, or Polished Nickel frames to complement your space.

#### **FINISHES OPTION**

Natural Aged Brass (NAB)

Oil Rubbed Bronze (OI) Polished Nickel (PN)

## **GLASS**

White WT