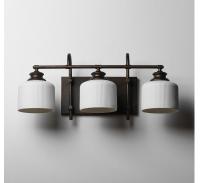

## **PRODUCT DESCRIPTION**

Ribbed ceramic shades are gracefully suspended on classic arching tube frames, creating a timeless yet modern design. The matte bisque-fired ceramic is translucent softly diffuses light while highlighting the ribbed raised pattern. Available in elegant finishes, choose from Natural Aged Brass, Oil Rubbed Bronze, or Polished Nickel frames to complement your space.