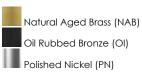

## **PRODUCT DESCRIPTION**

Ribbed ceramic shades are gracefully suspended on classic arching tube frames, creating a timeless yet modern design. The matte bisque-fired ceramic is translucent softly diffuses light while highlighting the ribbed raised pattern. Available in elegant finishes, choose from Natural Aged Brass, Oil Rubbed Bronze, or Polished Nickel frames to complement your space.