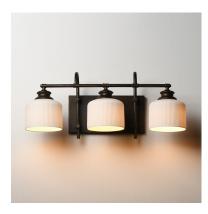

## **PRODUCT DESCRIPTION**

Ribbed ceramic shades are gracefully suspended on classic arching tube frames, creating a timeless yet modern design. The matte bisque-fired ceramic is translucent softly diffuses light while highlighting the ribbed raised pattern. Available in elegant finishes, choose from Natural Aged Brass, Oil Rubbed Bronze, or Polished Nickel frames to complement your space.