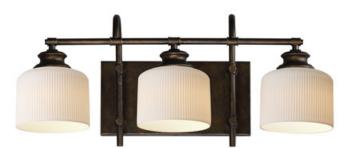

## **PRODUCT DESCRIPTION**

Ribbed ceramic shades are gracefully suspended on classic arching tube frames, creating a timeless yet modern design. The matte bisque-fired ceramic is translucent softly diffuses light while highlighting the ribbed raised pattern. Available in elegant finishes, choose from Natural Aged Brass, Oil Rubbed Bronze, or Polished Nickel frames to complement your space.