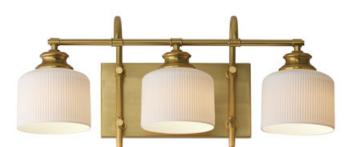

## **PRODUCT DESCRIPTION**

Ribbed ceramic shades are gracefully suspended on classic arching tube frames, creating a timeless yet modern design. The matte bisque-fired ceramic is translucent softly diffuses light while highlighting the ribbed raised pattern. Available in elegant finishes, choose from Natural Aged Brass, Oil Rubbed Bronze, or Polished Nickel frames to complement your space.