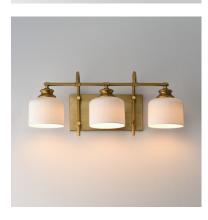

## **PRODUCT DESCRIPTION**

Ribbed ceramic shades are gracefully suspended on classic arching tube frames, creating a timeless yet modern design. The matte bisque-fired ceramic is translucent softly diffuses light while highlighting the ribbed raised pattern. Available in elegant finishes, choose from Natural Aged Brass, Oil Rubbed Bronze, or Polished Nickel frames to complement your space.