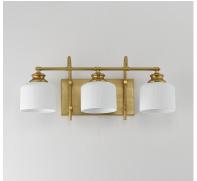

## **PRODUCT DESCRIPTION**

Ribbed ceramic shades are gracefully suspended on classic arching tube frames, creating a timeless yet modern design. The matte bisque-fired ceramic is translucent softly diffuses light while highlighting the ribbed raised pattern. Available in elegant finishes, choose from Natural Aged Brass, Oil Rubbed Bronze, or Polished Nickel frames to complement your space.