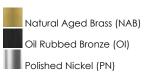

## **PRODUCT DESCRIPTION**

Ribbed ceramic shades are gracefully suspended on classic arching tube frames, creating a timeless yet modern design. The matte bisque-fired ceramic is translucent softly diffuses light while highlighting the ribbed raised pattern. Available in elegant finishes, choose from Natural Aged Brass, Oil Rubbed Bronze, or Polished Nickel frames to complement your space.