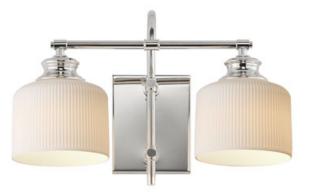

### **PRODUCT DESCRIPTION**

Ribbed ceramic shades are gracefully suspended on classic arching tube frames, creating a timeless yet modern design. The matte bisque-fired ceramic is translucent softly diffuses light while highlighting the ribbed raised pattern. Available in elegant finishes, choose from Natural Aged Brass, Oil Rubbed Bronze, or Polished Nickel frames to complement your space.

DIMENSION MAX OAH HANGING WEIGHT LAMPING

: 16" W x 10" H x 9" Ext

:120V : 2 x 60W Incandescent E26 Medium , 120W Total : (Not Included)

INPUT VOLTAGE BULB **BULB INCLUDED** : Y DIMMABLE

: 4.75" W x 6" H : 3.74 lb

## FINISHES OPTION

GLASS White WT

MATERIAL Steel, Glass