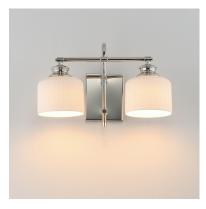

### **PRODUCT DESCRIPTION**

Ribbed ceramic shades are gracefully suspended on classic arching tube frames, creating a timeless yet modern design. The matte bisque-fired ceramic is translucent softly diffuses light while highlighting the ribbed raised pattern. Available in elegant finishes, choose from Natural Aged Brass, Oil Rubbed Bronze, or Polished Nickel frames to complement your space.

LIGHTING\_DIRECTION : Up/Down