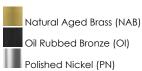

Quantity:







### **PRODUCT DESCRIPTION**

Ribbed ceramic shades are gracefully suspended on classic arching tube frames, creating a timeless yet modern design. The matte bisque-fired ceramic is translucent softly diffuses light while highlighting the ribbed raised pattern. Available in elegant finishes, choose from Natural Aged Brass, Oil Rubbed Bronze, or Polished Nickel frames to complement your space.

DIMENSION MAX OAH HANGING WEIGHT LAMPING

: 16" W x 10" H x 9" Ext

:120V : 2 x 60W Incandescent E26 Medium , 120W Total : (Not Included)

INPUT VOLTAGE BULB **BULB INCLUDED** : Y DIMMABLE

: 4.75" W x 6" H : 3.74 lb

LIGHTING\_DIRECTION : Up/Down

## FINISHES OPTION



GLASS White WT

MATERIAL Steel, Glass

# RATINGS cETLus

Damp Location



ADDITIONAL

INSTALL UP/DOWN: Up/Down **OPERATING TEMPERATURE:** -20°C (-4°F), 40°C (104°F)

Always consult a qualified electrician before installing any lighting product.



WESTERN DISTRIBUTION CENTER (HEADQUARTER) 253 NORTH VINELAND AVE I CITY OF INDUSTRY, CA 91746

EASTERN DISTRIBUTION CENTER 101 GARDNER PARK | PEACHTREE CITY, GA 30269

P. 626.956.4200 | F. 626.956.4225 | maximlighting.com