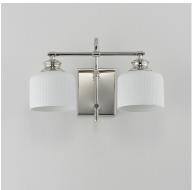

### **PRODUCT DESCRIPTION**

Ribbed ceramic shades are gracefully suspended on classic arching tube frames, creating a timeless yet modern design. The matte bisque-fired ceramic is translucent softly diffuses light while highlighting the ribbed raised pattern. Available in elegant finishes, choose from Natural Aged Brass, Oil Rubbed Bronze, or Polished Nickel frames to complement your space.

DIMENSION MAX OAH HANGING WEIGHT LAMPING

: 16" W x 10" H x 9" Ext

:120V : 2 x 60W Incandescent E26 Medium , 120W Total : (Not Included)

INPUT VOLTAGE BULB **BULB INCLUDED** : Y DIMMABLE

: 4.75" W x 6" H : 3.74 lb

## FINISHES OPTION

GLASS White WT

MATERIAL Steel, Glass