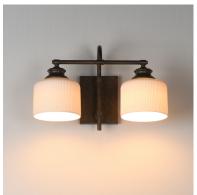

### PRODUCT DESCRIPTION

Ribbed ceramic shades are gracefully suspended on classic arching tube frames, creating a timeless yet modern design. The matte bisque-fired ceramic is translucent softly diffuses light while highlighting the ribbed raised pattern. Available in elegant finishes, choose from Natural Aged Brass, Oil Rubbed Bronze, or Polished Nickel frames to complement your space.

#### LAMPING

: 120V INPUT VOLTAGE

**BULB** : 2 x 60W Incandescent E26 Medium, 120W Total

**BULB INCLUDED** : (Not Included)

: Y DIMMABLE

LIGHTING\_DIRECTION: Up/Down