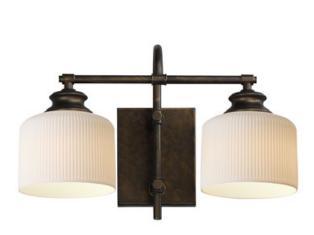

### PRODUCT DESCRIPTION

Ribbed ceramic shades are gracefully suspended on classic arching tube frames, creating a timeless yet modern design. The matte bisque-fired ceramic is translucent softly diffuses light while highlighting the ribbed raised pattern. Available in elegant finishes, choose from Natural Aged Brass, Oil Rubbed Bronze, or Polished Nickel frames to complement your space.

# **MEASUREMENTS**

DIMENSION : 16" W x 10" H x 9" Ext : 4.75" W x 6" H MAX OAH

HANGING WEIGHT : 3.74 lb

#### **FINISHES OPTION**

Natural Aged Brass (NAB)

Oil Rubbed Bronze (OI)

Polished Nickel (PN)