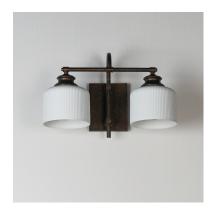

### PRODUCT DESCRIPTION

Ribbed ceramic shades are gracefully suspended on classic arching tube frames, creating a timeless yet modern design. The matte bisque-fired ceramic is translucent softly diffuses light while highlighting the ribbed raised pattern. Available in elegant finishes, choose from Natural Aged Brass, Oil Rubbed Bronze, or Polished Nickel frames to complement your space.

# **MEASUREMENTS**

DIMENSION : 16" W x 10" H x 9" Ext : 4.75" W x 6" H MAX OAH

HANGING WEIGHT : 3.74 lb

#### **FINISHES OPTION**

Natural Aged Brass (NAB)

Oil Rubbed Bronze (OI)

Polished Nickel (PN)