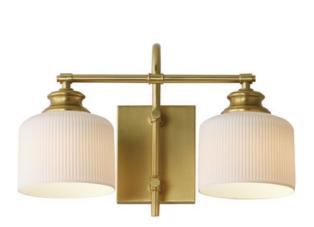

### PRODUCT DESCRIPTION

Ribbed ceramic shades are gracefully suspended on classic arching tube frames, creating a timeless yet modern design. The matte bisque-fired ceramic is translucent softly diffuses light while highlighting the ribbed raised pattern. Available in elegant finishes, choose from Natural Aged Brass, Oil Rubbed Bronze, or Polished Nickel frames to complement your space.

#### **FINISHES OPTION**

Natural Aged Brass (NAB)

Oil Rubbed Bronze (OI)

Polished Nickel (PN)