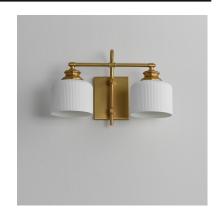

### PRODUCT DESCRIPTION

Ribbed ceramic shades are gracefully suspended on classic arching tube frames, creating a timeless yet modern design. The matte bisque-fired ceramic is translucent softly diffuses light while highlighting the ribbed raised pattern. Available in elegant finishes, choose from Natural Aged Brass, Oil Rubbed Bronze, or Polished Nickel frames to complement your space.

#### **FINISHES OPTION**

Natural Aged Brass (NAB)

Oil Rubbed Bronze (OI)

Polished Nickel (PN)