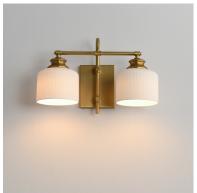

### PRODUCT DESCRIPTION

Ribbed ceramic shades are gracefully suspended on classic arching tube frames, creating a timeless yet modern design. The matte bisque-fired ceramic is translucent softly diffuses light while highlighting the ribbed raised pattern. Available in elegant finishes, choose from Natural Aged Brass, Oil Rubbed Bronze, or Polished Nickel frames to complement your space.

#### LAMPING

INPUT VOLTAGE : 120V

**BULB** : 2 x 60W Incandescent E26 Medium, 120W Total

**BULB INCLUDED** : (Not Included)

: Y DIMMABLE

LIGHTING\_DIRECTION: Up/Down