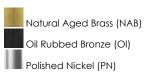

#### **PRODUCT DESCRIPTION**

Ribbed ceramic shades are gracefully suspended on classic arching tube frames, creating a timeless yet modern design. The matte bisque-fired ceramic is translucent softly diffuses light while highlighting the ribbed raised pattern. Available in elegant finishes, choose from Natural Aged Brass, Oil Rubbed Bronze, or Polished Nickel frames to complement your space.