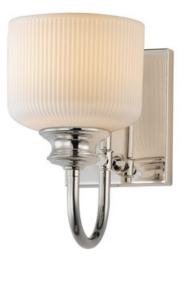

#### **PRODUCT DESCRIPTION**

Ribbed ceramic shades are gracefully suspended on classic arching tube frames, creating a timeless yet modern design. The matte bisque-fired ceramic is translucent softly diffuses light while highlighting the ribbed raised pattern. Available in elegant finishes, choose from Natural Aged Brass, Oil Rubbed Bronze, or Polished Nickel frames to complement your space.

### MEASUREMENTS

DIMENSION MAX OAH HANGING WEIGHT : 5.5" W x 10" H x 9" Ext : 4.75" W x 6" H : 2.2 lb

### **FINISHES OPTION**

GLASS White WT

MATERIAL Steel, Glass