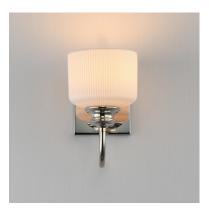

#### **PRODUCT DESCRIPTION**

Ribbed ceramic shades are gracefully suspended on classic arching tube frames, creating a timeless yet modern design. The matte bisque-fired ceramic is translucent softly diffuses light while highlighting the ribbed raised pattern. Available in elegant finishes, choose from Natural Aged Brass, Oil Rubbed Bronze, or Polished Nickel frames to complement your space.

### MEASUREMENTS

DIMENSION MAX OAH HANGING WEIGHT : 5.5" W x 10" H x 9" Ext : 4.75" W x 6" H : 2.2 lb

### **FINISHES OPTION**

GLASS White WT

MATERIAL Steel, Glass