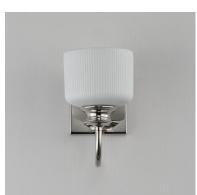

#### **PRODUCT DESCRIPTION**

Ribbed ceramic shades are gracefully suspended on classic arching tube frames, creating a timeless yet modern design. The matte bisque-fired ceramic is translucent softly diffuses light while highlighting the ribbed raised pattern. Available in elegant finishes, choose from Natural Aged Brass, Oil Rubbed Bronze, or Polished Nickel frames to complement your space.

### MEASUREMENTS

DIMENSION MAX OAH HANGING WEIGHT : 5.5" W x 10" H x 9" Ext : 4.75" W x 6" H : 2.2 lb

### **FINISHES OPTION**

GLASS White WT

MATERIAL Steel, Glass