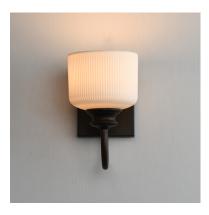

### **PRODUCT DESCRIPTION**

Ribbed ceramic shades are gracefully suspended on classic arching tube frames, creating a timeless yet modern design. The matte bisque-fired ceramic is translucent softly diffuses light while highlighting the ribbed raised pattern. Available in elegant finishes, choose from Natural Aged Brass, Oil Rubbed Bronze, or Polished Nickel frames to complement your space.

#### MEASUREMENTS

DIMENSION MAX OAH HANGING WEIGHT : 5.5" W x 10" H x 9" Ext : 4.75" W x 6" H : 2.2 lb