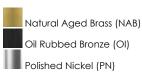

### **PRODUCT DESCRIPTION**

Ribbed ceramic shades are gracefully suspended on classic arching tube frames, creating a timeless yet modern design. The matte bisque-fired ceramic is translucent softly diffuses light while highlighting the ribbed raised pattern. Available in elegant finishes, choose from Natural Aged Brass, Oil Rubbed Bronze, or Polished Nickel frames to complement your space.

### **FINISHES OPTION**

GLASS White WT

MATERIAL Steel, Glass