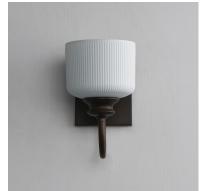

### **PRODUCT DESCRIPTION**

Ribbed ceramic shades are gracefully suspended on classic arching tube frames, creating a timeless yet modern design. The matte bisque-fired ceramic is translucent softly diffuses light while highlighting the ribbed raised pattern. Available in elegant finishes, choose from Natural Aged Brass, Oil Rubbed Bronze, or Polished Nickel frames to complement your space.

#### MEASUREMENTS

DIMENSION MAX OAH HANGING WEIGHT : 5.5" W x 10" H x 9" Ext : 4.75" W x 6" H : 2.2 lb