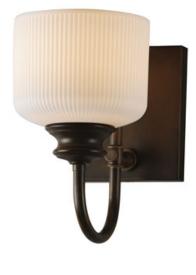

### **PRODUCT DESCRIPTION**

Ribbed ceramic shades are gracefully suspended on classic arching tube frames, creating a timeless yet modern design. The matte bisque-fired ceramic is translucent softly diffuses light while highlighting the ribbed raised pattern. Available in elegant finishes, choose from Natural Aged Brass, Oil Rubbed Bronze, or Polished Nickel frames to complement your space.

#### MEASUREMENTS

DIMENSION MAX OAH HANGING WEIGHT : 5.5" W x 10" H x 9" Ext : 4.75" W x 6" H : 2.2 lb