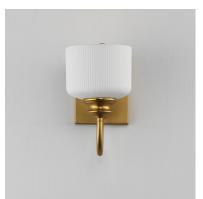

### **PRODUCT DESCRIPTION**

Ribbed ceramic shades are gracefully suspended on classic arching tube frames, creating a timeless yet modern design. The matte bisque-fired ceramic is translucent softly diffuses light while highlighting the ribbed raised pattern. Available in elegant finishes, choose from Natural Aged Brass, Oil Rubbed Bronze, or Polished Nickel frames to complement your space.

#### MEASUREMENTS

DIMENSION MAX OAH HANGING WEIGHT : 5.5" W x 10" H x 9" Ext : 4.75" W x 6" H : 2.2 lb