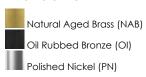

### **PRODUCT DESCRIPTION**

Ribbed ceramic shades are gracefully suspended on classic arching tube frames, creating a timeless yet modern design. The matte bisque-fired ceramic is translucent softly diffuses light while highlighting the ribbed raised pattern. Available in elegant finishes, choose from Natural Aged Brass, Oil Rubbed Bronze, or Polished Nickel frames to complement your space.

#### **FINISHES OPTION**

GLASS White WT

MATERIAL Steel, Glass