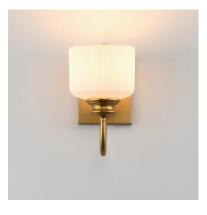

### **PRODUCT DESCRIPTION**

Ribbed ceramic shades are gracefully suspended on classic arching tube frames, creating a timeless yet modern design. The matte bisque-fired ceramic is translucent softly diffuses light while highlighting the ribbed raised pattern. Available in elegant finishes, choose from Natural Aged Brass, Oil Rubbed Bronze, or Polished Nickel frames to complement your space.

## LAMPING

 INPUT VOLTAGE
 : 120V

 BULB
 : 1 x 60W Incandescent E26 Medium , 60W Total

 BULB INCLUDED
 : (Not Included)

 DIMMABLE
 : Y

 LIGHTING\_DIRECTION : Up/Down