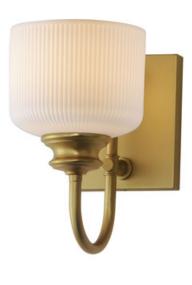

### **PRODUCT DESCRIPTION**

Ribbed ceramic shades are gracefully suspended on classic arching tube frames, creating a timeless yet modern design. The matte bisque-fired ceramic is translucent softly diffuses light while highlighting the ribbed raised pattern. Available in elegant finishes, choose from Natural Aged Brass, Oil Rubbed Bronze, or Polished Nickel frames to complement your space.

#### MEASUREMENTS

DIMENSION MAX OAH HANGING WEIGHT : 5.5" W x 10" H x 9" Ext : 4.75" W x 6" H : 2.2 lb