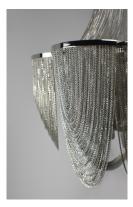

### PRODUCT DESCRIPTION

Chantilly collection features metal frames gracefully draped with Nickel finished jewelry chain. Metal trim rings of Polished Nickel add sharp contrast to the softness of the chain, which conceals the xenon light source.