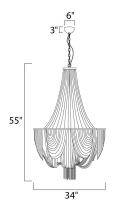

# **MEASUREMENTS**

DIMENSION : 34" W x 55" H MAX OAH : 130" OAH CANOPY : 6" W x 3" H HANGING WEIGHT : 40.12 lb