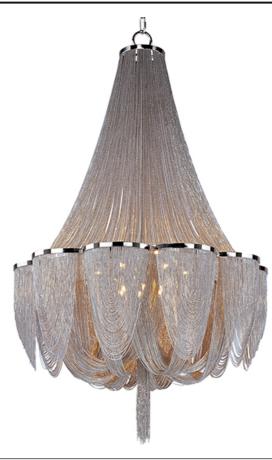

### PRODUCT DESCRIPTION

Chantilly collection features metal frames gracefully draped with Nickel finished jewelry chain. Metal trim rings of Polished Nickel add sharp contrast to the softness of the chain, which conceals the xenon light source.