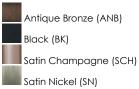

## **PRODUCT DESCRIPTION**

Traditional bell glass shades are reimagined with a swirling and fluted pattern. These Clear Ribbed glass shades are combined with traditional elements on the frame that complete the design. Available in Polished Nickel, Antique Bronze, or Satin Champagne finishes.

## LAMPING

INPUT VOLTAGE : 120V BULB : 4 x 60W Incandescent E26 Medium , 240W Total BULB INCLUDED : (Not Included) DIMMABLE : Y LIGHTING\_DIRECTION : Up/Down FINISHES OPTION

GLASS Clear Ribbed CR

MATERIAL Steel, Glass