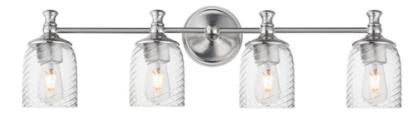

## **PRODUCT DESCRIPTION**

Traditional bell glass shades are reimagined with a swirling and fluted pattern. These Clear Ribbed glass shades are combined with traditional elements on the frame that complete the design. Available in Polished Nickel, Antique Bronze, or Satin Champagne finishes.

## LAMPING

INPUT VOLTAGE : 120V BULB : 4 x 60W Incandescent E26 Medium , 240W Total BULB INCLUDED : (Not Included) DIMMABLE : Y LIGHTING\_DIRECTION : Up/Down FINISHES OPTION

GLASS Clear Ribbed CR

MATERIAL Steel, Glass