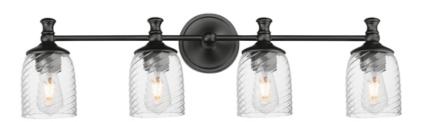

## PRODUCT DESCRIPTION

Traditional bell glass shades are reimagined with a swirling and fluted pattern. These Clear Ribbed glass shades are combined with traditional elements on the frame that complete the design. Available in Polished Nickel, Antique Bronze, or Satin Champagne finishes.

# GLASS

Clear Ribbed CR

### **FINISHES OPTION**

Antique Bronze (ANB)

Black (BK)

Satin Champagne (SCH)

Satin Nickel (SN)