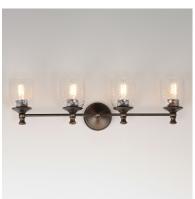

## PRODUCT DESCRIPTION

Traditional bell glass shades are reimagined with a swirling and fluted pattern. These Clear Ribbed glass shades are combined with traditional elements on the frame that complete the design. Available in Polished Nickel, Antique Bronze, or Satin Champagne finishes.

### **LAMPING**

INPUT VOLTAGE : 120V

BULB : 4 x 60W Incandescent E26 Medium , 240W Total

BULB INCLUDED : (Not Included)

DIMMABLE : Y

LIGHTING\_DIRECTION: Up/Down