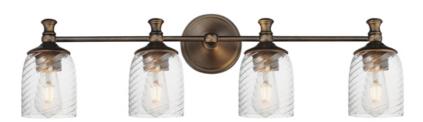

## PRODUCT DESCRIPTION

Traditional bell glass shades are reimagined with a swirling and fluted pattern. These Clear Ribbed glass shades are combined with traditional elements on the frame that complete the design. Available in Polished Nickel, Antique Bronze, or Satin Champagne finishes.

## **GLASS**

Clear Ribbed CR

#### **MEASUREMENTS**

DIMENSION : 32.5" W x 9" H x 6" Ext BACK PLATE : 5" W x 5" H x 2.5" HCO

HANGING WEIGHT : 9 lb