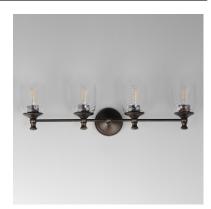

## PRODUCT DESCRIPTION

Traditional bell glass shades are reimagined with a swirling and fluted pattern. These Clear Ribbed glass shades are combined with traditional elements on the frame that complete the design. Available in Polished Nickel, Antique Bronze, or Satin Champagne finishes.

### **LAMPING**

INPUT VOLTAGE : 120V

BULB : 4 x 60W Incandescent E26 Medium , 240W Total

BULB INCLUDED : (Not Included)

DIMMABLE : Y

LIGHTING\_DIRECTION: Up/Down