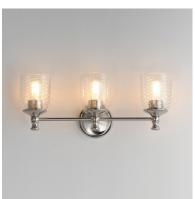

# PRODUCT DESCRIPTION

Traditional bell glass shades are reimagined with a swirling and fluted pattern. These Clear Ribbed glass shades are combined with traditional elements on the frame that complete the design. Available in Polished Nickel, Antique Bronze, or Satin Champagne finishes.

### **MEASUREMENTS**

DIMENSION : 23" W x 9" H x 6" Ext **BACK PLATE** : 5" W x 5" H x 2.5" HCO

HANGING WEIGHT : 7.4 lb

## **LAMPING**

**INPUT VOLTAGE** : 120V

**BULB** : 3 x 60W Incandescent E26 Medium, 180W Total

**BULB INCLUDED** : (Not Included)

DIMMABLE : Y

LIGHTING\_DIRECTION: Up/Down

#### **FINISHES OPTION**

Antique Bronze (ANB)

Black (BK)

Satin Champagne (SCH)

Satin Nickel (SN)

**GLASS** 

Clear Ribbed CR

MATERIAL

Steel, Glass