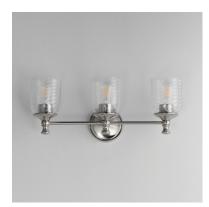

# PRODUCT DESCRIPTION

Traditional bell glass shades are reimagined with a swirling and fluted pattern. These Clear Ribbed glass shades are combined with traditional elements on the frame that complete the design. Available in Polished Nickel, Antique Bronze, or Satin Champagne finishes.

### **MEASUREMENTS**

DIMENSION : 23" W x 9" H x 6" Ext **BACK PLATE** : 5" W x 5" H x 2.5" HCO

HANGING WEIGHT : 7.4 lb

## **LAMPING**

**INPUT VOLTAGE** : 120V

**BULB** : 3 x 60W Incandescent E26 Medium, 180W Total

**BULB INCLUDED** : (Not Included)

DIMMABLE : Y

LIGHTING\_DIRECTION: Up/Down

#### **FINISHES OPTION**

Antique Bronze (ANB)

Black (BK)

Satin Champagne (SCH)

Satin Nickel (SN)

**GLASS** 

Clear Ribbed CR

MATERIAL

Steel, Glass