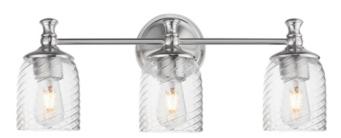

# PRODUCT DESCRIPTION

Traditional bell glass shades are reimagined with a swirling and fluted pattern. These Clear Ribbed glass shades are combined with traditional elements on the frame that complete the design. Available in Polished Nickel, Antique Bronze, or Satin Champagne finishes.

### **MEASUREMENTS**

DIMENSION : 23" W x 9" H x 6" Ext **BACK PLATE** : 5" W x 5" H x 2.5" HCO

HANGING WEIGHT : 7.4 lb

## **LAMPING**

**INPUT VOLTAGE** : 120V

**BULB** : 3 x 60W Incandescent E26 Medium, 180W Total

**BULB INCLUDED** : (Not Included)

DIMMABLE : Y

LIGHTING\_DIRECTION: Up/Down

#### **FINISHES OPTION**

Antique Bronze (ANB)

Black (BK)

Satin Champagne (SCH)

Satin Nickel (SN)

**GLASS** 

Clear Ribbed CR

MATERIAL

Steel, Glass