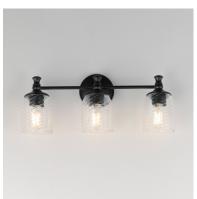

## PRODUCT DESCRIPTION

Traditional bell glass shades are reimagined with a swirling and fluted pattern. These Clear Ribbed glass shades are combined with traditional elements on the frame that complete the design. Available in Polished Nickel, Antique Bronze, or Satin Champagne finishes.

#### **FINISHES OPTION**

Antique Bronze (ANB)

Black (BK)

Satin Champagne (SCH)

Satin Nickel (SN)