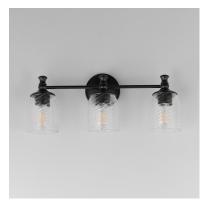

## PRODUCT DESCRIPTION

Traditional bell glass shades are reimagined with a swirling and fluted pattern. These Clear Ribbed glass shades are combined with traditional elements on the frame that complete the design. Available in Polished Nickel, Antique Bronze, or Satin Champagne finishes.

#### **FINISHES OPTION**

Antique Bronze (ANB)

Black (BK)

Satin Champagne (SCH)

Satin Nickel (SN)