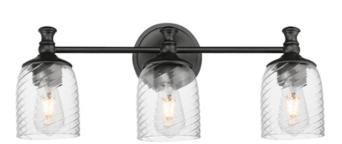

## PRODUCT DESCRIPTION

Traditional bell glass shades are reimagined with a swirling and fluted pattern. These Clear Ribbed glass shades are combined with traditional elements on the frame that complete the design. Available in Polished Nickel, Antique Bronze, or Satin Champagne finishes.

## **GLASS**

Clear Ribbed CR