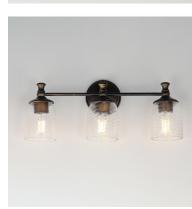

## **PRODUCT DESCRIPTION**

Traditional bell glass shades are reimagined with a swirling and fluted pattern. These Clear Ribbed glass shades are combined with traditional elements on the frame that complete the design. Available in Polished Nickel, Antique Bronze, or Satin Champagne finishes.

# LAMPING

INPUT VOLTAGE :120V BULB : 3 x 60W Incandescent E26 Medium , 180W Total **BULB INCLUDED** DIMMABLE : Y

: 7.4 lb

: (Not Included) LIGHTING\_DIRECTION : Up/Down

### **FINISHES OPTION**

GLASS Clear Ribbed CR

MATERIAL Steel, Glass