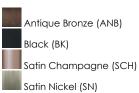

## **PRODUCT DESCRIPTION**

Traditional bell glass shades are reimagined with a swirling and fluted pattern. These Clear Ribbed glass shades are combined with traditional elements on the frame that complete the design. Available in Polished Nickel, Antique Bronze, or Satin Champagne finishes.

### **FINISHES OPTION**

GLASS Clear Ribbed CR

MATERIAL Steel, Glass