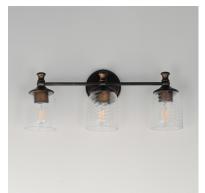

## **PRODUCT DESCRIPTION**

Traditional bell glass shades are reimagined with a swirling and fluted pattern. These Clear Ribbed glass shades are combined with traditional elements on the frame that complete the design. Available in Polished Nickel, Antique Bronze, or Satin Champagne finishes.

# LAMPING

INPUT VOLTAGE :120V BULB : 3 x 60W Incandescent E26 Medium , 180W Total **BULB INCLUDED** DIMMABLE : Y

: 7.4 lb

: (Not Included) LIGHTING\_DIRECTION : Up/Down

### **FINISHES OPTION**

GLASS Clear Ribbed CR

MATERIAL Steel, Glass