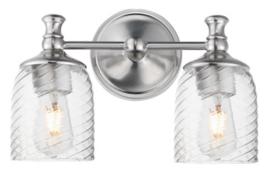

### **PRODUCT DESCRIPTION**

Traditional bell glass shades are reimagined with a swirling and fluted pattern. These Clear Ribbed glass shades are combined with traditional elements on the frame that complete the design. Available in Polished Nickel, Antique Bronze, or Satin Champagne finishes.

### **FINISHES OPTION**

GLASS Clear Ribbed CR

MATERIAL Steel, Glass