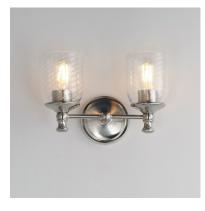

### **PRODUCT DESCRIPTION**

Traditional bell glass shades are reimagined with a swirling and fluted pattern. These Clear Ribbed glass shades are combined with traditional elements on the frame that complete the design. Available in Polished Nickel, Antique Bronze, or Satin Champagne finishes.

### **FINISHES OPTION**

GLASS Clear Ribbed CR

MATERIAL Steel, Glass