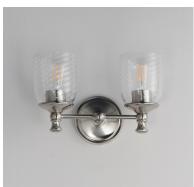

### **PRODUCT DESCRIPTION**

Traditional bell glass shades are reimagined with a swirling and fluted pattern. These Clear Ribbed glass shades are combined with traditional elements on the frame that complete the design. Available in Polished Nickel, Antique Bronze, or Satin Champagne finishes.

### **FINISHES OPTION**

GLASS Clear Ribbed CR

MATERIAL Steel, Glass