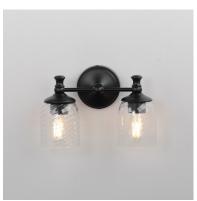

# PRODUCT DESCRIPTION

Traditional bell glass shades are reimagined with a swirling and fluted pattern. These Clear Ribbed glass shades are combined with traditional elements on the frame that complete the design. Available in Polished Nickel, Antique Bronze, or Satin Champagne finishes.

#### **MEASUREMENTS**

DIMENSION : 14" W x 9" H x 6" Ext **BACK PLATE** : 5" W x 5" H x 2.5" HCO

HANGING WEIGHT : 4.9 lb

#### **FINISHES OPTION**

Antique Bronze (ANB)

Black (BK)

Satin Champagne (SCH)

Satin Nickel (SN)