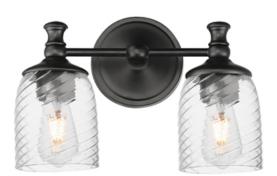

# PRODUCT DESCRIPTION

Traditional bell glass shades are reimagined with a swirling and fluted pattern. These Clear Ribbed glass shades are combined with traditional elements on the frame that complete the design. Available in Polished Nickel, Antique Bronze, or Satin Champagne finishes.

#### **MEASUREMENTS**

DIMENSION : 14" W x 9" H x 6" Ext **BACK PLATE** : 5" W x 5" H x 2.5" HCO

HANGING WEIGHT : 4.9 lb

## **GLASS**

Clear Ribbed CR