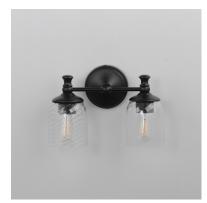

# PRODUCT DESCRIPTION

Traditional bell glass shades are reimagined with a swirling and fluted pattern. These Clear Ribbed glass shades are combined with traditional elements on the frame that complete the design. Available in Polished Nickel, Antique Bronze, or Satin Champagne finishes.

#### **MEASUREMENTS**

DIMENSION : 14" W x 9" H x 6" Ext **BACK PLATE** : 5" W x 5" H x 2.5" HCO

HANGING WEIGHT : 4.9 lb

#### **FINISHES OPTION**

Antique Bronze (ANB)

Black (BK)

Satin Champagne (SCH)

Satin Nickel (SN)