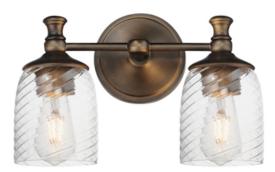

# PRODUCT DESCRIPTION

Traditional bell glass shades are reimagined with a swirling and fluted pattern. These Clear Ribbed glass shades are combined with traditional elements on the frame that complete the design. Available in Polished Nickel, Antique Bronze, or Satin Champagne finishes.

# **GLASS**

Clear Ribbed CR

### **MEASUREMENTS**

DIMENSION : 14" W x 9" H x 6" Ext **BACK PLATE** : 5" W x 5" H x 2.5" HCO

HANGING WEIGHT : 4.9 lb