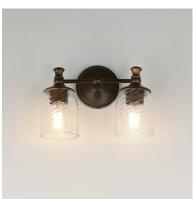

# PRODUCT DESCRIPTION

Traditional bell glass shades are reimagined with a swirling and fluted pattern. These Clear Ribbed glass shades are combined with traditional elements on the frame that complete the design. Available in Polished Nickel, Antique Bronze, or Satin Champagne finishes.

# **GLASS**

Clear Ribbed CR