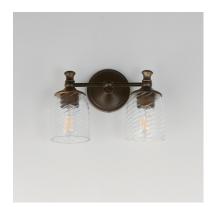

# PRODUCT DESCRIPTION

Traditional bell glass shades are reimagined with a swirling and fluted pattern. These Clear Ribbed glass shades are combined with traditional elements on the frame that complete the design. Available in Polished Nickel, Antique Bronze, or Satin Champagne finishes.

# **GLASS**

Clear Ribbed CR