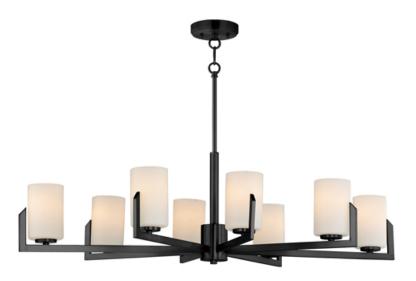

## **PRODUCT DESCRIPTION**

Inspired by the Modernist architect Edward Dart, this collection features straight line frames finished in Satin Brass, Satin Nickel, or Matte Black that support Satin White glass cylinders for a clean and modern look. The frames' ends turn up before the glass in sharp mitered angles emphasizing a minimalist geometry popular in Modernist work.