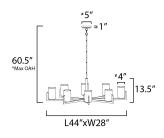

\*max overall height

#### **MEASUREMENTS**

DIMENSION : 44" L x 28" W x 13.5" H

MAX OAH : 60.5" OAH CANOPY : 5" W x 1" H x 5" L

: 12.21 lb HANGING WEIGHT