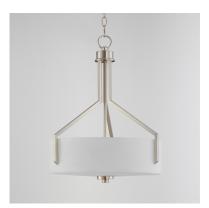

# PRODUCT DESCRIPTION

Inspired by the Modernist architect Edward Dart, this collection features straight line frames finished in Satin Brass, Satin Nickel, or Matte Black that support Satin White glass cylinders for a clean and modern look. The frames' ends turn up before the glass in sharp mitered angles emphasizing a minimalist geometry popular in Modernist work.

### GLASS

Satin White SW

### MATERIAL

Steel, Acrylic, Glass