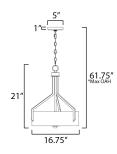

\*max overall height

## MEASUREMENTS

DIMENSION : 16.75" L x 16.75" W x 21" H

MAX OAH : 61.75" OAH CANOPY : 5" W x 1" H x 5" L

HANGING WEIGHT : 8.6 lb