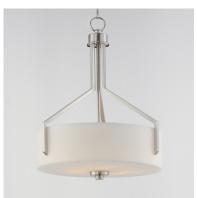

# PRODUCT DESCRIPTION

Inspired by the Modernist architect Edward Dart, this collection features straight line frames finished in Satin Brass, Satin Nickel, or Matte Black that support Satin White glass cylinders for a clean and modern look. The frames' ends turn up before the glass in sharp mitered angles emphasizing a minimalist geometry popular in Modernist work.

### GLASS

Satin White SW

### MATERIAL

Steel, Acrylic, Glass