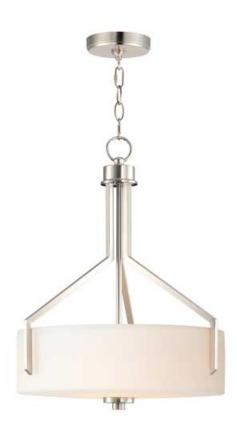

# PRODUCT DESCRIPTION

Inspired by the Modernist architect Edward Dart, this collection features straight line frames finished in Satin Brass, Satin Nickel, or Matte Black that support Satin White glass cylinders for a clean and modern look. The frames' ends turn up before the glass in sharp mitered angles emphasizing a minimalist geometry popular in Modernist work.

### GLASS

Satin White SW

### MATERIAL

Steel, Acrylic, Glass