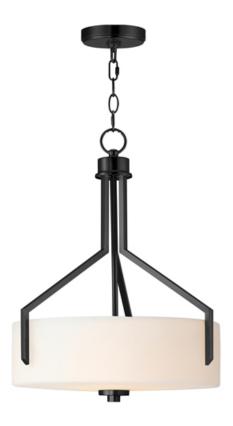

# **PRODUCT DESCRIPTION**

Inspired by the Modernist architect Edward Dart, this collection features straight line frames finished in Satin Brass, Satin Nickel, or Matte Black that support Satin White glass cylinders for a clean and modern look. The frames' ends turn up before the glass in sharp mitered angles emphasizing a minimalist geometry popular in Modernist work.

### **FINISHES OPTION**

Black (BK) Satin Brass (SBR)

Satin Nickel (SN)

### **GLASS**

Satin White SW

## MATERIAL

Steel, Glass