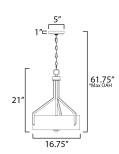

\*max overall height

#### **MEASUREMENTS**

DIMENSION : 16.75" L x 16.75" W x 21" H

MAX OAH : 61.75" OAH CANOPY : 5" W x 1" H x 5" L

: 9.95 lb HANGING WEIGHT