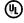

### **PRODUCT DESCRIPTION**

Inspired by the Modernist architect Edward Dart, this collection features straight line frames finished in Satin Brass, Satin Nickel, or Matte Black that support Satin White glass cylinders for a clean and modern look. The frames' ends turn up before the glass in sharp mitered angles emphasizing a minimalist geometry popular in Modernist work.

#### **MEASUREMENTS**

DIMENSION : 26" L x 26" W x 13.5" H

MAX OAH : 60.5" OAH CANOPY : 5" W x 1" H x 5" L

HANGING WEIGHT : 8.25 lb