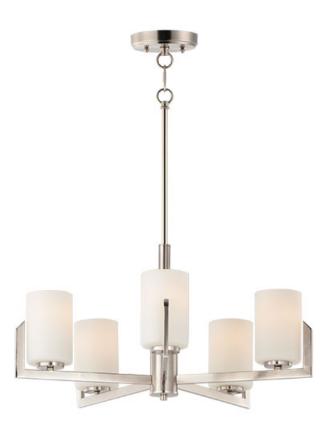

### **PRODUCT DESCRIPTION**

Inspired by the Modernist architect Edward Dart, this collection features straight line frames finished in Satin Brass, Satin Nickel, or Matte Black that support Satin White glass cylinders for a clean and modern look. The frames' ends turn up before the glass in sharp mitered angles emphasizing a minimalist geometry popular in Modernist work.

#### **FINISHES OPTION**

Black (BK)

Satin Brass (SBR)

Satin Nickel (SN)

## **GLASS**

Satin White SW

# MATERIAL

Steel, Glass