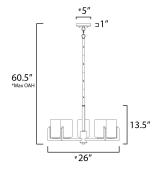

\*max overall height

#### **MEASUREMENTS**

DIMENSION : 26" L x 26" W x 13.5" H

MAX OAH : 60.5" OAH CANOPY : 5" W x 1" H x 5" L

HANGING WEIGHT : 8.25 lb