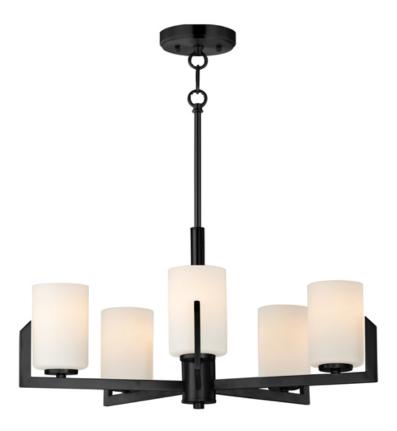

### PRODUCT DESCRIPTION

Inspired by the Modernist architect Edward Dart, this collection features straight line frames finished in Satin Brass, Satin Nickel, or Matte Black that support Satin White glass cylinders for a clean and modern look. The frames' ends turn up before the glass in sharp mitered angles emphasizing a minimalist geometry popular in Modernist work.

### **FINISHES OPTION**

Black (BK)

Satin Brass (SBR)

Satin Nickel (SN)

### **GLASS**

Satin White SW

## MATERIAL

Steel, Glass