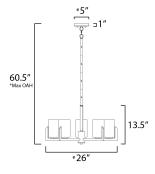

\*max overall height

#### **MEASUREMENTS**

**DIMENSION** : 22.25" L x 26" W x 13.5" H

MAX OAH : 60.5" OAH CANOPY : 5" W x 1" H x 5" L

: 7.72 lb HANGING WEIGHT