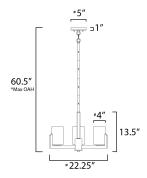

\*max overall height

#### **MEASUREMENTS**

DIMENSION : 22.25" L x 22.25" W x 13.5" H

MAX OAH : 60.5" OAH CANOPY : 5" W x 1" H x 5" L

HANGING WEIGHT : 5.69 lb