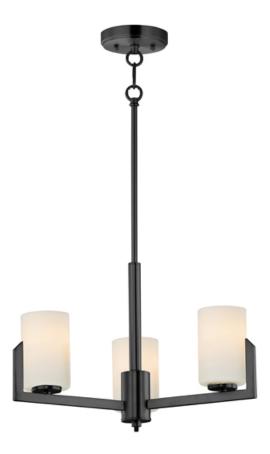

# **PRODUCT DESCRIPTION**

Inspired by the Modernist architect Edward Dart, this collection features straight line frames finished in Satin Brass, Satin Nickel, or Matte Black that support Satin White glass cylinders for a clean and modern look. The frames' ends turn up before the glass in sharp mitered angles emphasizing a minimalist geometry popular in Modernist work.

#### **FINISHES OPTION**

Black (BK) Satin Brass (SBR)

Satin Nickel (SN)

### **GLASS**

Satin White SW

## MATERIAL

Steel, Glass