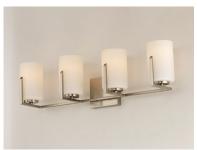

### **PRODUCT DESCRIPTION**

Inspired by the Modernist architect Edward Dart, this collection features straight line frames finished in Satin Brass, Satin Nickel, or Matte Black that support Satin White glass cylinders for a clean and modern look. The frames' ends turn up before the glass in sharp mitered angles emphasizing a minimalist geometry popular in Modernist work.

### **FINISHES OPTION**

Black (BK)

Satin Brass (SBR)

Satin Nickel (SN)