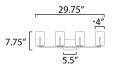

# **MEASUREMENTS**

DIMENSION : 29.75" W x 7.75" H x 5.75" Ext BACK PLATE : 5.5" W x 4.75" H x 5.5" HCO

HANGING WEIGHT : 4.62 lb