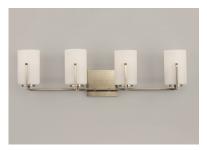

### **PRODUCT DESCRIPTION**

Inspired by the Modernist architect Edward Dart, this collection features straight line frames finished in Satin Brass, Satin Nickel, or Matte Black that support Satin White glass cylinders for a clean and modern look. The frames' ends turn up before the glass in sharp mitered angles emphasizing a minimalist geometry popular in Modernist work.

### **FINISHES OPTION**

Black (BK)

Satin Brass (SBR)

Satin Nickel (SN)