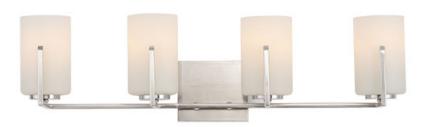

### **PRODUCT DESCRIPTION**

Inspired by the Modernist architect Edward Dart, this collection features straight line frames finished in Satin Brass, Satin Nickel, or Matte Black that support Satin White glass cylinders for a clean and modern look. The frames' ends turn up before the glass in sharp mitered angles emphasizing a minimalist geometry popular in Modernist work.

## **GLASS**

Satin White SW