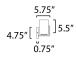

# **MEASUREMENTS**

DIMENSION : 29.75" W x 7.75" H x 5.75" Ext BACK PLATE : 5.5" W x 4.75" H x 5.5" HCO

HANGING WEIGHT : 4.62 lb