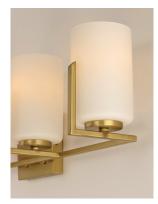

## **PRODUCT DESCRIPTION**

Inspired by the Modernist architect Edward Dart, this collection features straight line frames finished in Satin Brass, Satin Nickel, or Matte Black that support Satin White glass cylinders for a clean and modern look. The frames' ends turn up before the glass in sharp mitered angles emphasizing a minimalist geometry popular in Modernist work.