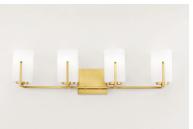

## **PRODUCT DESCRIPTION**

Inspired by the Modernist architect Edward Dart, this collection features straight line frames finished in Satin Brass, Satin Nickel, or Matte Black that support Satin White glass cylinders for a clean and modern look. The frames' ends turn up before the glass in sharp mitered angles emphasizing a minimalist geometry popular in Modernist work.