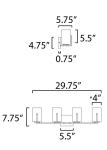

**MEASUREMENTS** DIMENSION

## BACK PLATE HANGING WEIGHT

## LAMPING INPUT VOLTAGE BULB

**BULB INCLUDED** DIMMABLE : Y LIGHTING\_DIRECTION : Up/Down

: 29.75" W x 7.75" H x 5.75" Ext : 5.5" W x 4.75" H x 5.5" HCO : 4.62 lb

:120V : 4 x 60W Incandescent E26 Medium , 240W Total : (Not Included)