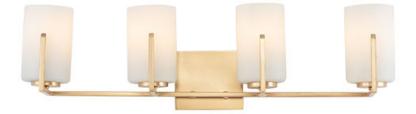

## **PRODUCT DESCRIPTION**

Inspired by the Modernist architect Edward Dart, this collection features straight line frames finished in Satin Brass, Satin Nickel, or Matte Black that support Satin White glass cylinders for a clean and modern look. The frames' ends turn up before the glass in sharp mitered angles emphasizing a minimalist geometry popular in Modernist work.