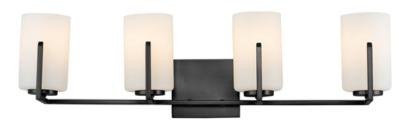

## PRODUCT DESCRIPTION

Inspired by the Modernist architect Edward Dart, this collection features straight line frames finished in Satin Brass, Satin Nickel, or Matte Black that support Satin White glass cylinders for a clean and modern look. The frames' ends turn up before the glass in sharp mitered angles emphasizing a minimalist geometry popular in Modernist work.