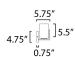

# **MEASUREMENTS**

DIMENSION : 29.75" W x 7.75" H x 5.75" Ext BACK PLATE : 5.5" W x 4.75" H x 5.5" HCO

HANGING WEIGHT : 4.62 lb