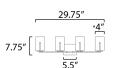

# **MEASUREMENTS**

DIMENSION : 29.75" W x 7.75" H x 5.75" Ext BACK PLATE : 5.5" W x 4.75" H x 5.5" HCO

HANGING WEIGHT : 4.62 lb