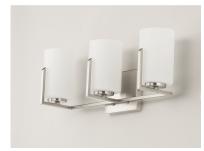

## **PRODUCT DESCRIPTION**

Inspired by the Modernist architect Edward Dart, this collection features straight line frames finished in Satin Brass, Satin Nickel, or Matte Black that support Satin White glass cylinders for a clean and modern look. The frames' ends turn up before the glass in sharp mitered angles emphasizing a minimalist geometry popular in Modernist work.

### **FINISHES OPTION**

Black (BK)

Satin Brass (SBR)

Satin Nickel (SN)