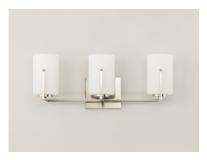

## **PRODUCT DESCRIPTION**

Inspired by the Modernist architect Edward Dart, this collection features straight line frames finished in Satin Brass, Satin Nickel, or Matte Black that support Satin White glass cylinders for a clean and modern look. The frames' ends turn up before the glass in sharp mitered angles emphasizing a minimalist geometry popular in Modernist work.

### **FINISHES OPTION**

Black (BK)

Satin Brass (SBR)

Satin Nickel (SN)