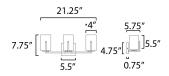

#### **MEASUREMENTS**

**DIMENSION** : 21.25" W x 7.75" H x 5.75" Ext **BACK PLATE** : 5.5" W x 4.75" H x 5.5" HCO

HANGING WEIGHT : 3.04 lb