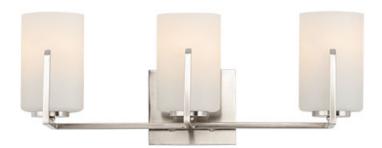

## **PRODUCT DESCRIPTION**

Inspired by the Modernist architect Edward Dart, this collection features straight line frames finished in Satin Brass, Satin Nickel, or Matte Black that support Satin White glass cylinders for a clean and modern look. The frames' ends turn up before the glass in sharp mitered angles emphasizing a minimalist geometry popular in Modernist work.

### **FINISHES OPTION**

Black (BK)

Satin Brass (SBR)

Satin Nickel (SN)