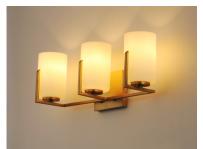

## PRODUCT DESCRIPTION

Inspired by the Modernist architect Edward Dart, this collection features straight line frames finished in Satin Brass, Satin Nickel, or Matte Black that support Satin White glass cylinders for a clean and modern look. The frames' ends turn up before the glass in sharp mitered angles emphasizing a minimalist geometry popular in Modernist work.

### LAMPING

:120V INPUT VOLTAGE

BULB : 3 x 60W Incandescent E26 Medium, 180W Total

**BULB INCLUDED** : (Not Included)

DIMMABLE

LIGHTING\_DIRECTION: Up/Down