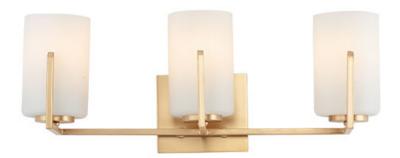

## PRODUCT DESCRIPTION

Inspired by the Modernist architect Edward Dart, this collection features straight line frames finished in Satin Brass, Satin Nickel, or Matte Black that support Satin White glass cylinders for a clean and modern look. The frames' ends turn up before the glass in sharp mitered angles emphasizing a minimalist geometry popular in Modernist work.

## **FINISHES OPTION**

Black (BK)

Satin Brass (SBR)

Satin Nickel (SN)