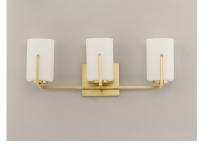

## PRODUCT DESCRIPTION

Inspired by the Modernist architect Edward Dart, this collection features straight line frames finished in Satin Brass, Satin Nickel, or Matte Black that support Satin White glass cylinders for a clean and modern look. The frames' ends turn up before the glass in sharp mitered angles emphasizing a minimalist geometry popular in Modernist work.

## **FINISHES OPTION**

Black (BK)

Satin Brass (SBR)

Satin Nickel (SN)