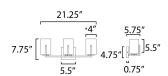

#### **MEASUREMENTS**

: 21.25" W x 7.75" H x 5.75" Ext DIMENSION **BACK PLATE** : 5.5" W x 4.75" H x 5.5" HCO

HANGING WEIGHT : 3.04 lb