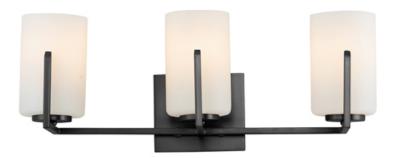

## **PRODUCT DESCRIPTION**

Inspired by the Modernist architect Edward Dart, this collection features straight line frames finished in Satin Brass, Satin Nickel, or Matte Black that support Satin White glass cylinders for a clean and modern look. The frames' ends turn up before the glass in sharp mitered angles emphasizing a minimalist geometry popular in Modernist work.