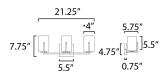

#### **MEASUREMENTS**

: 21.25" W x 7.75" H x 5.75" Ext DIMENSION **BACK PLATE** : 5.5" W x 4.75" H x 5.5" HCO

HANGING WEIGHT : 3.04 lb