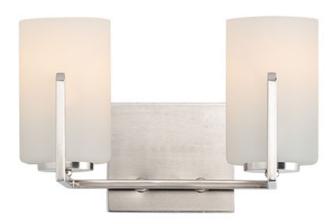

### PRODUCT DESCRIPTION

Inspired by the Modernist architect Edward Dart, this collection features straight line frames finished in Satin Brass, Satin Nickel, or Matte Black that support Satin White glass cylinders for a clean and modern look. The frames' ends turn up before the glass in sharp mitered angles emphasizing a minimalist geometry popular in Modernist work.

### **FINISHES OPTION**

Black (BK)

Satin Brass (SBR)

Satin Nickel (SN)