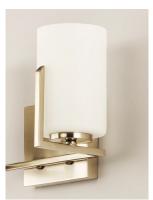

### PRODUCT DESCRIPTION

Inspired by the Modernist architect Edward Dart, this collection features straight line frames finished in Satin Brass, Satin Nickel, or Matte Black that support Satin White glass cylinders for a clean and modern look. The frames' ends turn up before the glass in sharp mitered angles emphasizing a minimalist geometry popular in Modernist work.

## **GLASS**

Satin White SW