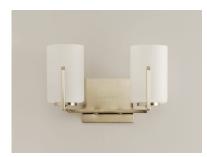

### PRODUCT DESCRIPTION

Inspired by the Modernist architect Edward Dart, this collection features straight line frames finished in Satin Brass, Satin Nickel, or Matte Black that support Satin White glass cylinders for a clean and modern look. The frames' ends turn up before the glass in sharp mitered angles emphasizing a minimalist geometry popular in Modernist work.

### **FINISHES OPTION**

Black (BK)

Satin Brass (SBR)

Satin Nickel (SN)