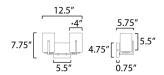

#### **MEASUREMENTS**

: 12.5" W x 7.75" H x 5.75" Ext DIMENSION **BACK PLATE** : 5.5" W x 4.75" H x 5.5" HCO

HANGING WEIGHT : 2.34 lb