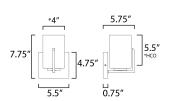

"Height from center of outlet to the top of the fixture

MEASUREMENTS

: 5.5" W x 7.75" H x 5.75" Ext : 5.5" W x 4.75" H : 1.36 lb

INPUT VOLTAGE : 120V BULB : 1 x 60W Incandescent E26 Medium , 60W Total BULB INCLUDED : (Not Included) DIMMABLE : Y LIGHTING\_DIRECTION : Up/Down