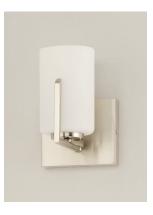

## **PRODUCT DESCRIPTION**

Inspired by the Modernist architect Edward Dart, this collection features straight line frames finished in Satin Brass, Satin Nickel, or Matte Black that support Satin White glass cylinders for a clean and modern look. The frames' ends turn up before the glass in sharp mitered angles emphasizing a minimalist geometry popular in Modernist work.