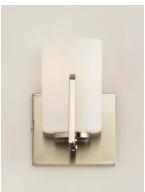

## **PRODUCT DESCRIPTION**

Inspired by the Modernist architect Edward Dart, this collection features straight line frames finished in Satin Brass, Satin Nickel, or Matte Black that support Satin White glass cylinders for a clean and modern look. The frames' ends turn up before the glass in sharp mitered angles emphasizing a minimalist geometry popular in Modernist work.