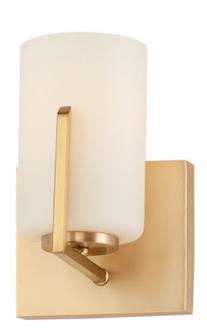

# **PRODUCT DESCRIPTION**

Inspired by the Modernist architect Edward Dart, this collection features straight line frames finished in Satin Brass, Satin Nickel, or Matte Black that support Satin White glass cylinders for a clean and modern look. The frames' ends turn up before the glass in sharp mitered angles emphasizing a minimalist geometry popular in Modernist work.

# **FINISHES OPTION**

Black (BK)

Satin Brass (SBR)

Satin Nickel (SN)

# **GLASS**

Satin White SW