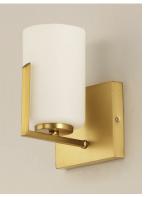

# **PRODUCT DESCRIPTION**

Inspired by the Modernist architect Edward Dart, this collection features straight line frames finished in Satin Brass, Satin Nickel, or Matte Black that support Satin White glass cylinders for a clean and modern look. The frames' ends turn up before the glass in sharp mitered angles emphasizing a minimalist geometry popular in Modernist work.

# **FINISHES OPTION**

Black (BK)

Satin Brass (SBR)

Satin Nickel (SN)

# **GLASS**

Satin White SW