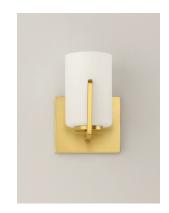

# **PRODUCT DESCRIPTION**

Inspired by the Modernist architect Edward Dart, this collection features straight line frames finished in Satin Brass, Satin Nickel, or Matte Black that support Satin White glass cylinders for a clean and modern look. The frames' ends turn up before the glass in sharp mitered angles emphasizing a minimalist geometry popular in Modernist work.

# **FINISHES OPTION**

Black (BK)

Satin Brass (SBR)

Satin Nickel (SN)

# **GLASS**

Satin White SW