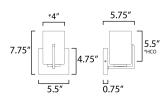

#### \*Height from center of outlet to the top of the fixture

### **MEASUREMENTS**

DIMENSION : 5.5" W x 7.75" H x 5.75" Ext

MAX OAH : 5.5" W x 4.75" H

HANGING WEIGHT : 1.36 lb