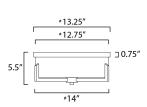

## MEASUREMENTS

DIMENSION CANOPY HANGING WEIGHT

LAMPING

BULB

## : 14" L x 14" W x 5.5" H : 13.25" W x 0.75" H x 13.25" L : 6.28 lb

INPUT VOLTAGE :120V

: 3 x 60W Incandescent E26 Medium , 180W Total BULB INCLUDED : (Not Included)