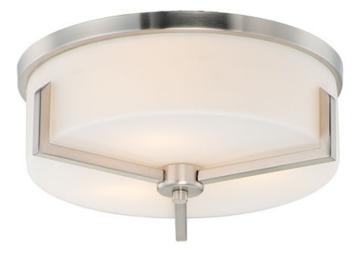

## **PRODUCT DESCRIPTION**

Inspired by the Modernist architect Edward Dart, this collection features straight line frames finished in Satin Brass, Satin Nickel, or Matte Black that support Satin White glass cylinders for a clean and modern look. The frames' ends turn up before the glass in sharp mitered angles emphasizing a minimalist geometry popular in Modernist work.

## **FINISHES OPTION**

Satin Nickel (SN)

GLASS Satin White SW

MATERIAL Steel, Glass

RATINGS cETLus Damp Location

ADDITIONAL **OPERATING TEMPERATURE:** -20°C (-4°F), 40°C (104°F)

Always consult a qualified electrician before installing any lighting product.