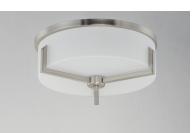

## **PRODUCT DESCRIPTION**

Inspired by the Modernist architect Edward Dart, this collection features straight line frames finished in Satin Brass, Satin Nickel, or Matte Black that support Satin White glass cylinders for a clean and modern look. The frames' ends turn up before the glass in sharp mitered angles emphasizing a minimalist geometry popular in Modernist work.

## **FINISHES OPTION**

Satin Nickel (SN)

GLASS Satin White SW

MATERIAL Steel, Glass

RATINGS cETLus Damp Location

ADDITIONAL **OPERATING TEMPERATURE:** -20°C (-4°F), 40°C (104°F)

Always consult a qualified electrician before installing any lighting product.