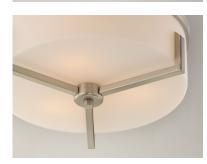

## **PRODUCT DESCRIPTION**

Inspired by the Modernist architect Edward Dart, this collection features straight line frames finished in Satin Brass, Satin Nickel, or Matte Black that support Satin White glass cylinders for a clean and modern look. The frames' ends turn up before the glass in sharp mitered angles emphasizing a minimalist geometry popular in Modernist work.

## : 14" L x 14" W x 5.5" H : 13.25" W x 0.75" H x 13.25" L : 6.28 lb

INPUT VOLTAGE :120V

: 3 x 60W Incandescent E26 Medium , 180W Total BULB INCLUDED : (Not Included)